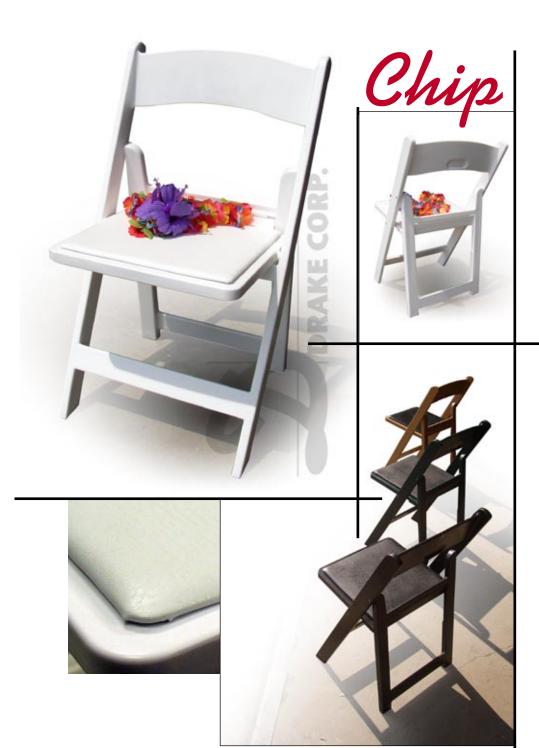

CENTRO ERRE SRL • Via Trivulzio, 3 Milano MI 20146 Italy • Fax +39 02 45703076 • P.IVA/CF 04997260155 • email: info@centroerre.com

Most similar to the traditional wood folding chairs, our CHIP chairs are folding, stacking (horizontally and vertically), and come equipped with an interlocking feature that makes moving and storing them quite simple. They are strong, durable, weatherproof, UV protected, don't need painting and require very little maintenance.

## **EXTRA STRONG & LONG LASTING**

CHIP chairs are made of a dual density technopolymer plus GAS system. The result is another incredible, exceptionally strong, and good looking chair for the Special Event Market.

# Chip SEDIA PIEGHEVOLE ED IMPILABILE

ITEM# 1CHP-W Chip White

ITEM# 1CHPFG-B Chip Black
ITEM# 1CHPFG-G Chip Dark Green
ITEM# 1CHPFG-LB Chip Brown
Black. Dark Green & Brown Chip cha

Black, Dark Green & Brown Chip chairs have a standard black seat.

## **EXTRA CHAIR PADS**

Snap In-Snap Out 1/4" flexible padded resin seats, available in White or Black vinyl.