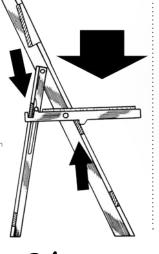

### SMART DESIGN

The LOAD rests on the two bars supporting the seat, NOT on the screws as on similar chairs. All of our folding chairs must comply with a 500lb. of static vertical weight standard. FEDERAL SPECIFICATION AA-C-291F

### PATENTED STACKING SYSTEM WITH INTERLOCKING