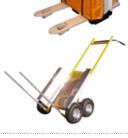

### **CHAIR HAND TRUCK**

Strong and sturdy helper for moving stacks of chairs.

- 4 pneumatic wheels/10"
- Expanded metal backguard
- Aluminum fenders protect load from tires
- MAX LOAD: 500LBS.