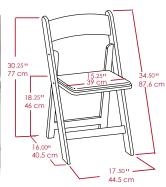

Chair dimensions when folded:  $17 3/8" \times 35" \times 2 1/3"$  [inches]  $45 \times 89 \times 6$  [cm]