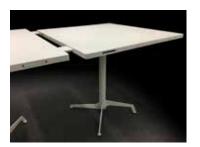

## one table at a time

• **connectivity** when regular monoleg tables are joined together to accomodate large parties, the alignment is very often impossible, table tops have steps and/or slightly different inclinations resulting in visually unpleasant and quite unconfortable junctions. With our tongue and groove system, tables can be added in any direction and they remain seamlessly joined.

Your customers will love it... You will love it

- all weather UV resistant our table tops can be used INDOOR & OUTDOOR.
- super strong and highly resistant to scratches the fiber glass filled technopolymer has a natural scratch resistance predisposition paired with strenght, impact resistance and rigidity.
- folding table top & nesting leg our tables can be stored in very small spaces and tacked away with minimum effort.
- easy cleaning & maintenance