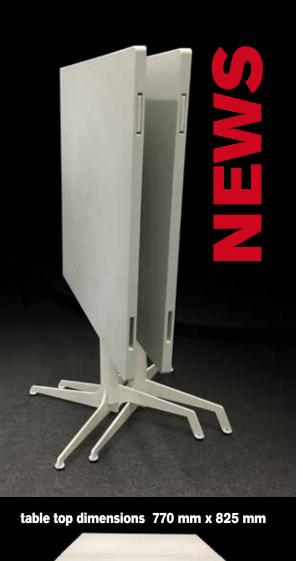

## one table at a time

• **connectivity** when regular monoleg tables are joined together to accomodate large parties, the alignment is very often impossible, table tops have steps and/or slightly different inclinations resulting in visually unpleasant and quite unconfortable junctions. With our tongue and groove system, tables can be added in any direction and they remain seamlessly joined.

Your customers will love it... You will love it

- all weather UV resistant our table tops can be used INDOOR & OUTDOOR.
- super strong and highly resistant to scratches the fiber glass filled technopolymer has a natural scratch resistance predisposition paired with strenght, impact resistance and rigidity.
- folding table top & nesting leg our tables can be stored in very small spaces and tacked away with minimum effort.
- easy cleaning & maintenance