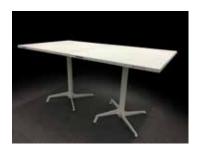

## one table at a time

• **connectivity** when regular monoleg tables are joined together to accomodate large parties, the alignment is very often impossible, table tops have steps and/or slightly different inclinations resulting in visually unpleasant and quite unconfortable junctions. With our tongue and groove system, tables can be added in any direction and they remain seamlessly joined.

Your customers will love it... You will love it

- all weather UV resistant our table tops can be used INDOOR & OUTDOOR.
- super strong and highly resistant to scratches the fiber glass filled technopolymer has a natural scratch resistance predisposition paired with strenght, impact resistance and rigidity.
- folding table top & nesting leg our tables can be stored in very small spaces and tacked away with minimum effort.
- easy cleaning & maintenance