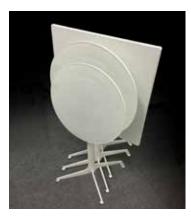

Your customers will love it... You will love it

- all weather UV resistant our table tops can be used INDOOR & OUTDOOR.
- super strong and highly resistant to scratches the fiber glass filled technopolymer has a natural scratch resistance predisposition paired with strenght, impact resistance and rigidity.
- folding table top & nesting leg our tables can be stored in very small spaces and tacked away with minimum effort.
- easy cleaning & maintenance

Ø600mm or Ø700mm round table tops also available, made of the same strong all weather resistant material.

call/email us: +39 02 4882168 info@centroerre.com