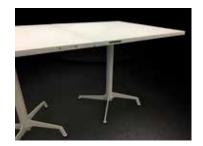

## one table at a time

• **connectivity** when regular monoleg tables are joined together to accomodate large parties, the alignment is very often impossible, table tops have steps and/or slightly different inclinations resulting in visually unpleasant and quite unconfortable junctions. With our tongue and groove system, tables can be added in any direction and they remain seamlessly joined.

Your customers will love it... You will love it

- all weather UV resistant our table tops can be used INDOOR & OUTDOOR.
- super strong and highly resistant to scratches the fiber glass filled technopolymer has a natural scratch resistance predisposition paired with strenght, impact resistance and rigidity.
- folding table top & nesting leg our tables can be stored in very small spaces and tacked away with minimum effort.
- easy cleaning & maintenance